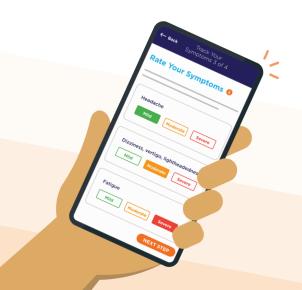

## THESE EASY-TO-USE TOOLS ENABLE YOU TO:

RATE the severity of your MPN symptoms and see a visual display of how they affect your activities over time

**RECORD** your key blood cell counts—and identify changes or trends in your levels

## ENHANCEMENTS TO THE MPN TRACKER TOOLS INCLUDE:

A focus on common symptoms and their impact on your activities

Simplified symptom scoring based on mildmoderate-severe ratings

An easy-to-read dashboard

A downloadable Voices of MPN Mobile Tracker app for iOS and Android